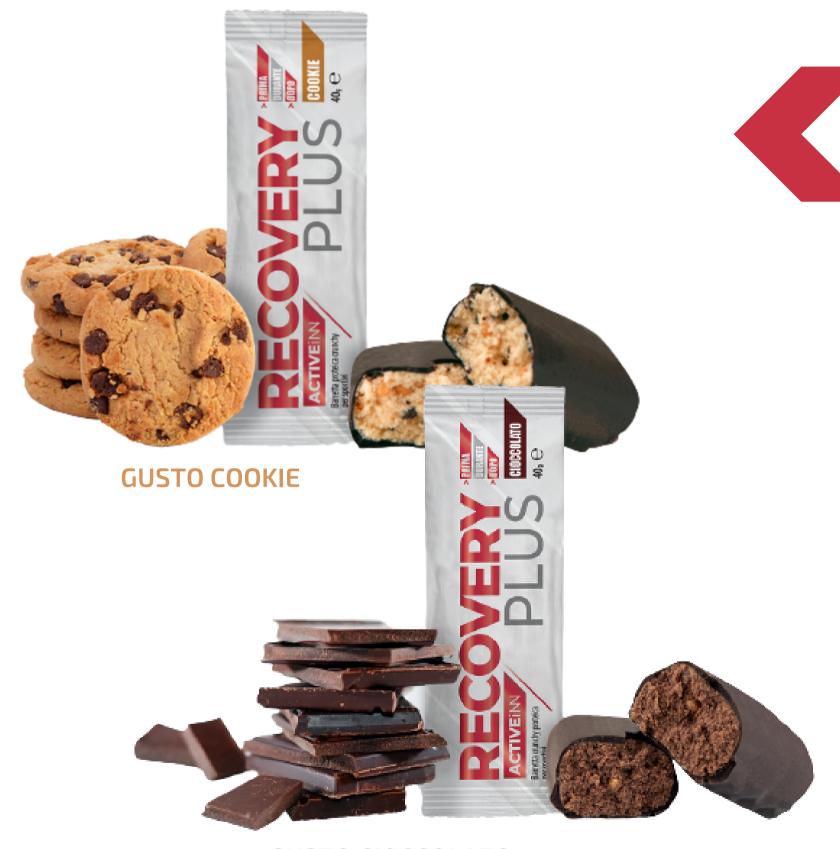

# RECOVERYPLUS

**Crunchy protein bar for athletes** 

**GUSTO CIOCCOLATO** 

Recovery Plus® high in 35 % protein and low in sugar promotes muscle maintenance and growth, contributing to recovery after exertion. It also contributes to normal cardiac function, reducing tiredness and fatigue.

#### What's in it

Protein blend (milk calcium caseinate, whey protein concentrate, soy protein isolate); stabiliser (maltitol); cocoa coating [sweetener (maltitol) non-hydrogenated RSPO MB vegetable fats (palm, palm kernel, shea), low-fat cocoa powder (13%), emulsifier (sunflower lecithin)]; humectant (sorbitol); hydrolysed bovine gelatin sunflower oil; soy crisp [soy protein isolate, tapioca starch, salt, stabiliser (calcium carbonate)]; cocoa powder; flavouring; low-fat cocoa powder. Bars with very low sugar content (<2%) and high protein content (35%), in crunchy version with inclusions. Cocoa coating