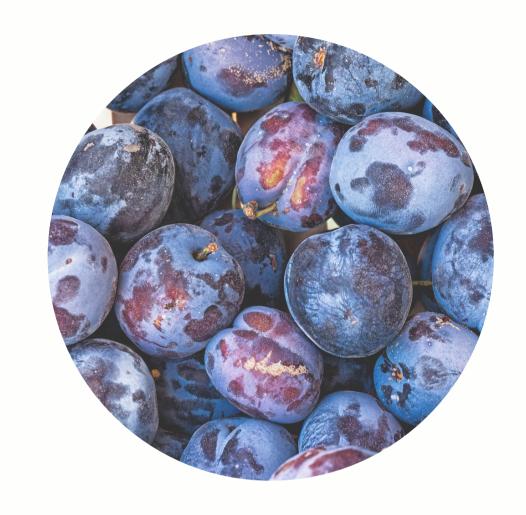

# Merbal teal Draing

Dietary supplement for digestive and depurative functions

BETULLA, HORSETAIL and FENNEL have draining and diuretic properties.

RED GRAPEVINE and AçAI BERRIES

promote circulatory wellbeing.

### Ingredients

Water, stabiliser: glycerine, dry extracts of: Birch (Betula pendula Roth.) leaves, Horsetail (Equisetum arvense L.) herb, Fennel (Foeniculum vulgare Mill.) fruits, Blackcurrant (Ribes nigrum L.) leaves, Asparagus (Asparagus officinalis L.) rhizome, Butcher's Broom (Ruscus aculeatus L.) rhizome, Red Vine (Vitis Vinifera L.) leaves, Açai (Euterpe oleracea Mart.) fruit, preservative: potassium sorbate, acidity regulator: citric acid, flavouring