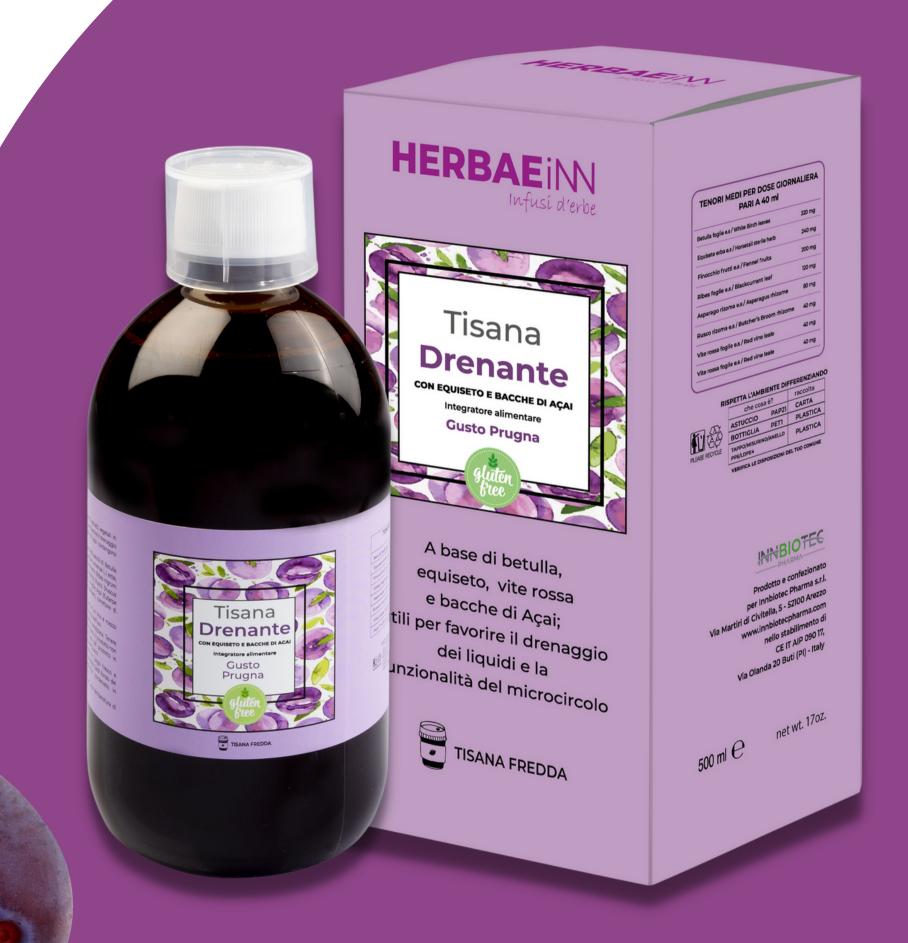

# Merbal teal Draing

Dietary supplement for digestive and depurative functions

BETULLA, HORSETAIL and FENNEL have draining and diuretic properties.

RED GRAPEVINE and AçAI BERRIES

promote circulatory wellbeing.

TASTE PRUGNA

### Ingredients

Water, stabiliser: glycerine, dry extracts of: Birch (Betula pendula Roth.) leaves, Horsetail (Equisetum arvense L.) herb, Fennel (Foeniculum vulgare Mill.) fruits, Blackcurrant (Ribes nigrum L.) leaves, Asparagus (Asparagus officinalis L.) rhizome, Butcher's Broom (Ruscus aculeatus L.) rhizome, Red Vine (Vitis Vinifera L.) leaves, Açai (Euterpe oleracea Mart.) fruit, preservative: potassium sorbate, acidity regulator: citric acid, flavouring

#### How to use

4 x 10 ml scoops in 1.5 litres of water throughout the day.

Shake well before use

#### AVERAGE CONTENTS PER DAILY DOSE OF 40 ML

| TENORI MEDI PER DOSE GIORNALIERA<br>PARI A 40 ml |        |
|--------------------------------------------------|--------|
| Betulla foglie e.s / White Birch leaves          | 320 mg |
| Equiseto erba e.s / Horsetail sterile herb       | 240 mg |
| Finocchio frutti e.s / Fennel fruits             | 200 mg |
| Ribes foglie e.s / Blackcurrant leaf             | 120 mg |
| Asparago rizoma e.s / Asparagus rhizome          | 80 mg  |
| Rusco rizoma e.s / Butcher's Broom rhizome       | 40 mg  |
| Vite rossa foglie e.s / Red vine leale           | 40 mg  |
| Açai frutti e.s / Açai fruit                     | 40 mg  |