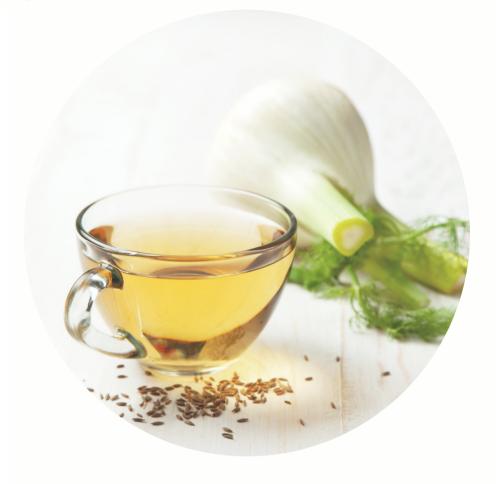

# Merbal teal Draing

Dietary supplement for digestive and depurative functions

BETULLA, HORSETAIL and FENNEL have draining and diuretic properties.

RED GRAPEVINE and AçAI BERRIES

promote circulatory wellbeing.