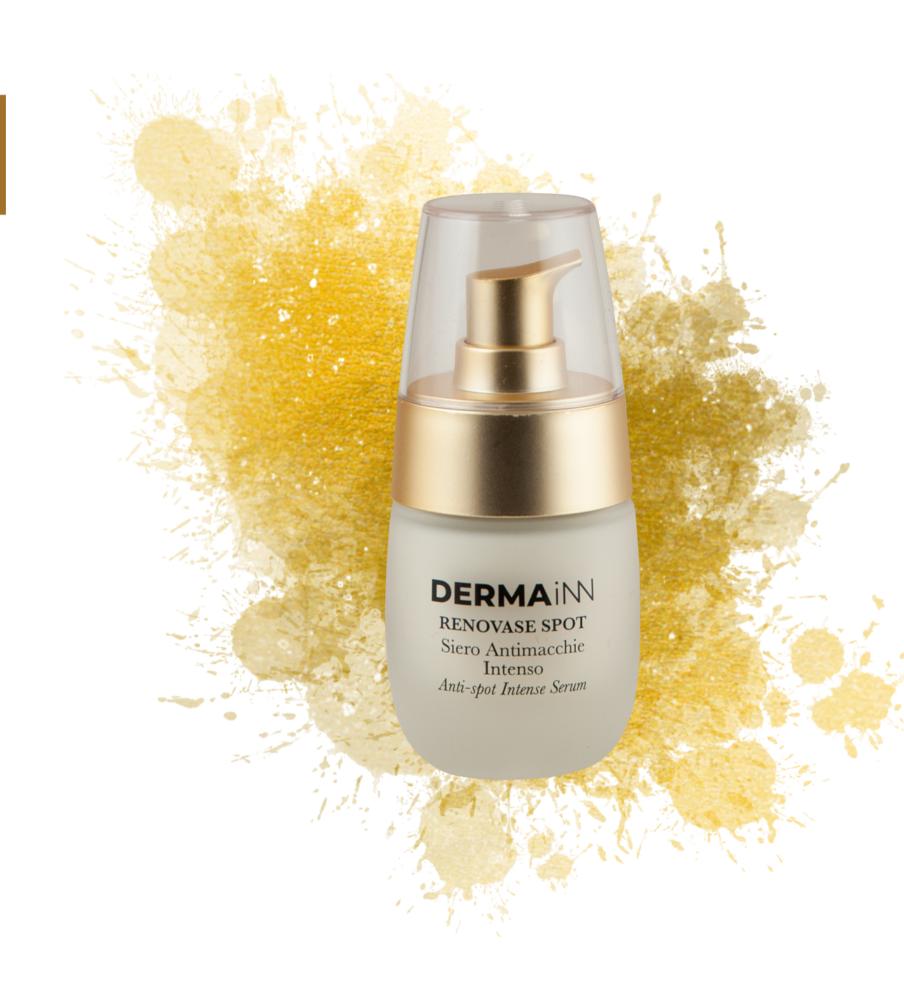

## RENOVASE SPOT

Anti-spot Intense Serum

## RENOVASE SPOT Intense Anti-Aging Serum

- Removes skin blemishes
- Prevents future blemishes
- Anti-inflammatory action
- Gives the skin an even colour
- With Renovase®, patented active ingredient with Glutathione and Omega 3

\*Use tests carried out under dermatological supervision on 21 participants for 84 days of twice-daily application have demonstrated its efficacy and skin tolerability.

Pack

30 mL in an elegant glass vial with airless dispenser specially designed to deliver the correct amount of serum.